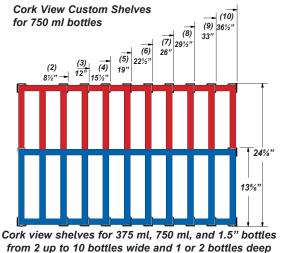

34-1/8 x 22-1/2 x 24-5/8

H x W x D (INCHES)

Uprights available with 4½" or 5½" centers

(3½" or 4½" openings)
- up to 26 levels

Powder coat finishes

4.5" Centers Including Top Bottle (26) 120-3/4" (25) 116-1/4 (24) 111-3/4 (23) 107-1/4 (22) 102-3/4 (21) 98-1/4 (19) 89-1/4 (18) 84-3/4" (17) 80-1/4" (16) 75-3/4" (15) 71-1/4" (14) 66-3/4" (13) 62-1/4" (12) 57-3/4" (11) 53-1/4 (10) 48-3/4" (9) 44-1/4" (8) 39-3/4" (7) 35-1/4 (6) 30-3/4 (5) 26-1/4" (4) 21-3/4" (3) 17-1/4" (2) 12-3/4" (1) 8-1/4"