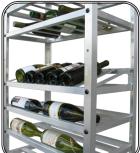

# **Custom Wine Rack Systems**

Design your own racks and maximize space in your cellar

WEIGHT

70

36

(LBS.)

**OUTSIDE DIMENSIONS** 

67-1/8 x 22-1/2 x 24-5/8

34-1/8 x 22-1/2 x 24-5/8

H x W x D (INCHES)

Uprights available with 4½" or 5½" centers

(3½" or 4½" openings)
- up to 26 levels

Powder coat finishes

4.5" Centers Including Top Bottle (26) 120-3/4" (25) 116-1/4 (24) 111-3/4 (23) 107-1/4 (22) 102-3/4 (21) 98-1/4 (19) 89-1/4 (18) 84-3/4" (17) 80-1/4" (16) 75-3/4" (15) 71-1/4" (14) 66-3/4" (13) 62-1/4" (12) 57-3/4" (11) 53-1/4 (10) 48-3/4" (9) 44-1/4" (8) 39-3/4" (7) 35-1/4 (6) 30-3/4 (5) 26-1/4" (4) 21-3/4" (3) 17-1/4" (2) 12-3/4" (1) 8-1/4"

### Design your own visual displays

Solid Shelf for standing bottles

Remove shelves for pyramid stacks

Standard Cork View

Angled Display

Label View

www.lockwoodusa.com customerservice@lockwoodusa.com *Proudly Manufactured in Michigan*  laterial and Food Handling Equipment