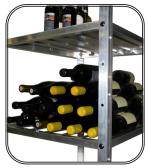

#### Sturdy lightweight space saving design

# OF

**SHELVES** 

12

BOTTLE

CAPACITY

144

72

AWR-CLIP
Attach free standing
racks together for
extra stability

- All aluminum construction
- (12) 750ml bottles per shelf (2 bottles deep)
- Less than 4 square feet of floor space
  - Shelves on 5-1/2" centers (4-1/2" opening)
  - Ships knocked down (easy assembly)