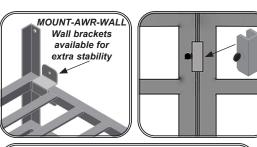

# OF

**SHELVES** 

12

BOTTLE

CAPACITY

144

72

AWR-CLIP
Attach free standing
racks together for
extra stability