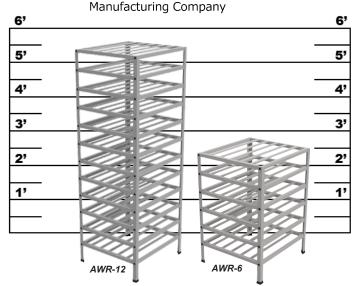

# Lockwood

MODEL#

AWR-12

AWR-6

# OF

**SHELVES** 

12

BOTTLE

CAPACITY

144

72

AWR-CLIP
Attach free standing
racks together for
extra stability

- All aluminum construction
- (12) 750ml bottles per shelf (2 bottles deep)
- Less than 4 square feet of floor space
  - Shelves on 5-1/2" centers (4-1/2" opening)
  - Ships knocked down (easy assembly)